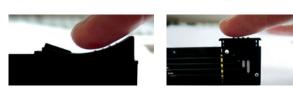

### The Perfect Ergonomics

Only the Braille cells of Handy Tech braille displays are sloping backwards and are concavely shaped. The reading area is ideally shaped for the reading finger. When reading on the Connect Braille, the Braille characters can be touched in a natural relaxed hand position.

Concave Braille modules Flat Braille modules