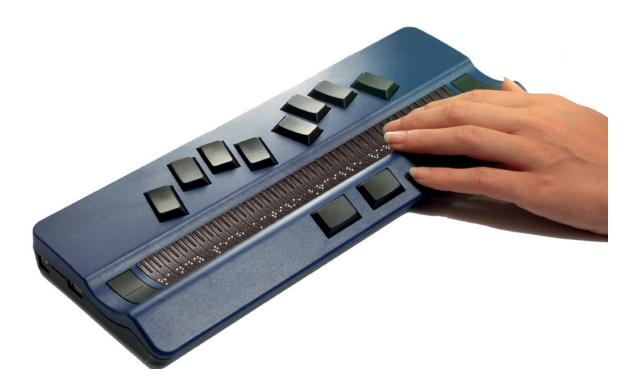

# **Connect Braille**

# The mobile Braille display for everyday life

The Connect Braille is a 40 character Braille display. You can enter text with the ergonomically designed Braille keyboard. The Connect Braille can be connected via USB to the PC or via Bluetooth to three additional devices, like smartphones. The rechargeable batteries can easily be exchanged himself. With only 900 g and a battery life of 20 hours, the Connect Braille is your reliable mobile companion.

- 40 concave braille elements with cursor routing
- integrated ergonomic braille keyboard
- HID technology ready to use, without driver software
- Connection via USB or Bluetooth
- Multiple Bluetooth technology up to 3 devices at the same time
- up to 20 hours of battery life