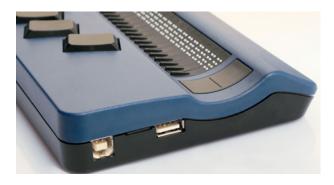

The ergonomically positioned Braille keyboard allows entering text directly with the Connect Braille. By providing two USB connections, you can for example also connect a standard keyboard to Connect Braille.

#### Connections

- 1 USB port Typ B (PC connection)
- 2 USB ports Typ A (external keyboard)
- Multiple Bluetooth technology (up to 3 devices)